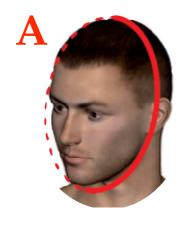

(A) VERTICAL CIRCUMFERENCE:

measure the circumference (in cm.) under the chin, over the ears and round the top of the head, as shown.

(B) ORIZZONTAL CIRCUMFERENCE: measure the circumference (in cm.) of the head by placing the flexible meter mid forehead above the eyebrows and passing over the ears, as shown.