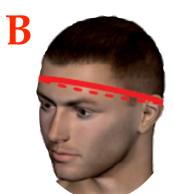

(A) VERTICAL CIRCUMFERENCE:

measure the circumference (in cm.) under the chin, over the ears and round the top of the head, as shown.

(B) ORIZZONTAL CIRCUMFERENCE: measure the circumference (in cm.) of the head by placing the flexible meter mid forehead above the eyebrows and passing over the ears, as shown.